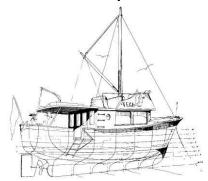

## Vega 36, 36'x 11'6"x 3'9" Motorsailer/Diesel Boat for Vega Marine.

Plan #1 - Outboard Profile & Arrangement plan 10/1960

Plan #2 - Clams Eye View from Starboard Quarter

Plan #3 - Construction Plan 10/1960

Plan #4 - Outboard Profile - Sloop Rig for Motosailer

Plan #5 - **Outboard Profile and Arrangement plan** - Combination motor fishing vessel, fiberglass construction.

Plan #6 - Outboard Profile and Arrangement plan-Motorsailer 1/1961